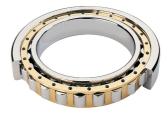

## NU 220 EMA C3-TIMKEN CYLINDRISK RULLELEJE ENRADET MED MESSINGHOLDER

NU

NUP

NF

Ν

NJ

High quality cylindrical roller bearing with machined brass cage from the leading manufacturer TIMKEN. Featuring the TIMKEN EMA design. A premium land-riding cage, unique internal geometries, enhanced surface finishes and a compact design. All this adds up to longer life, improved uptime and reduced maintenance costs.